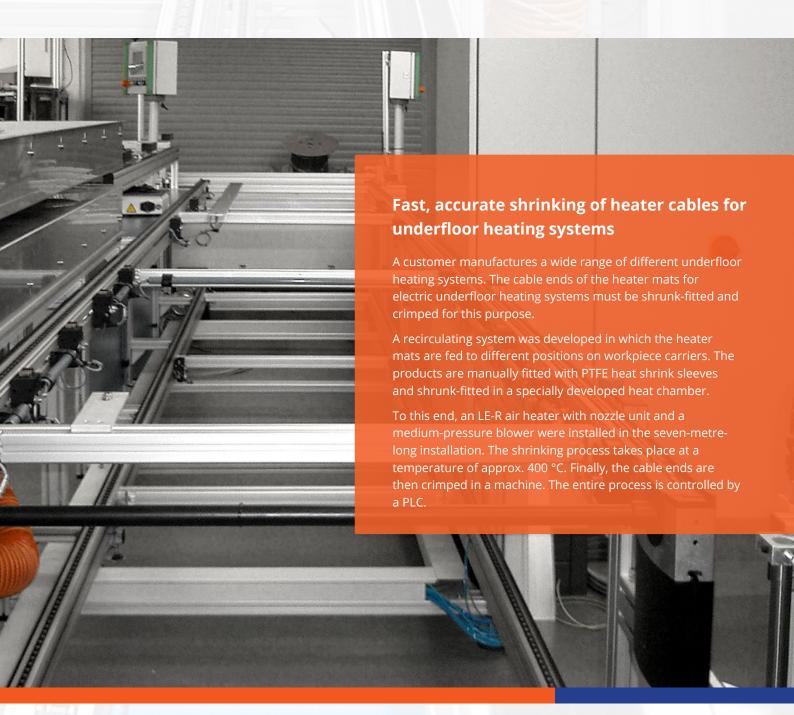

# **Shrink-fitting unit for cables and heater cables**

Fast, accurate shrinking of heater cables for underfloor heating systems