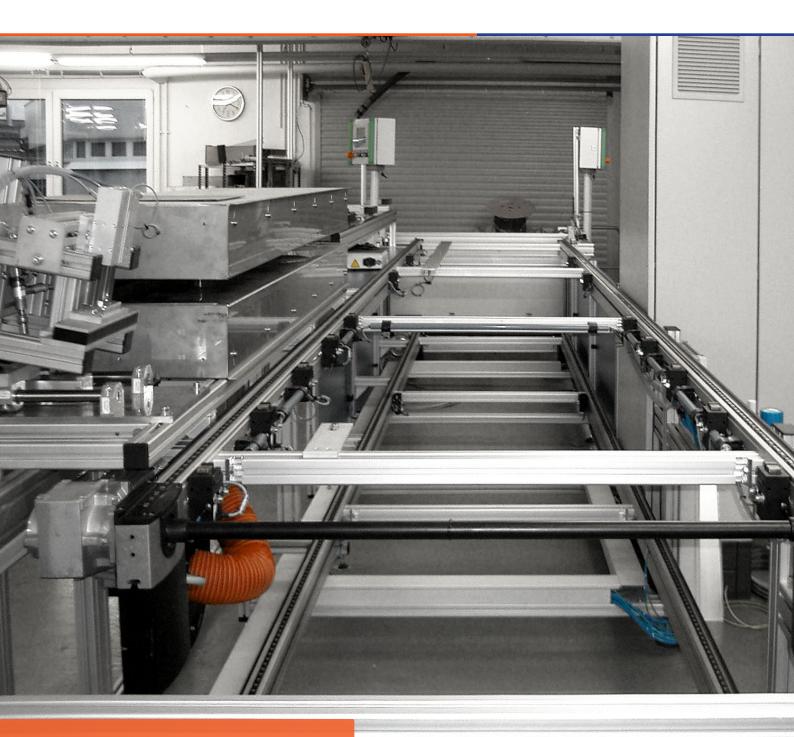

## Case study: Shrink-fitting unit for cables and heater cables

**WiTec Elektrotechnik GmbH** Hauptstraße 41 D-42799 Leichlingen / Witzhelden Phone: +49 (0) 2174 / 7901-0

info@hapro.de www.hapro.de

On the far left of the picture you can see the crimping unit, and behind it the shrink tunnel. The switch cabinet is on the right and the controls can be seen in the background.